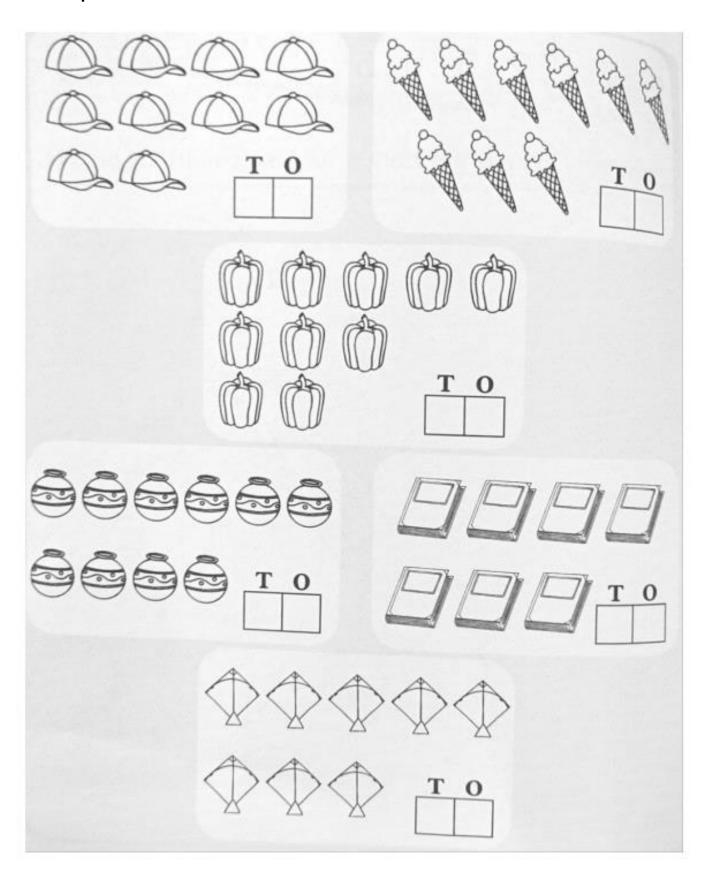

## 3. चित्र देखकर पहला अक्षर लिखे और रंग भरो

4. Count and write the number in the box. Colour only those picture which are in the sets of 10.