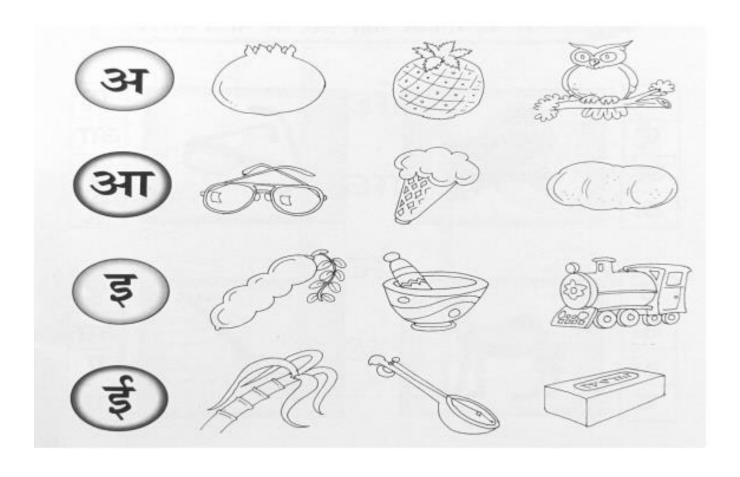

## 1. रिक्त स्थानों में उचित उत्तर लिखें।

| क |      | 1   | T |   | ङ |
|---|------|-----|---|---|---|
|   | চ্চ  |     |   | झ | স |
| ट |      | 3   | ड |   | ण |
|   | थ    |     |   | ध |   |
| Ч |      | 7   | ब |   | म |
| य |      | ल   | व |   | ष |
| स | ant. | क्ष |   |   |   |

## 2. स्वर पहचानकर सही चित्रों में रंग भरिए -



## 3. चित्र देखकर पहला अक्षर लिखे और रंग भरो



4. Count and write the number in the box. Colour only those picture which are in the sets of 10.



## 5.Look and Match-5 Senses Organs



5. Colour the pictures of things you eat and wear in the summer season.



6. Match the words with the correct pictures.





7. Language development questions & answers.

| Q1. Speak 5 lines on 'Myself'                       |
|-----------------------------------------------------|
| Ans. 1. My name is                                  |
| 2. I amyears old.                                   |
| 3. I study in UKG                                   |
| 4. My school name is                                |
| 5. I live in                                        |
| Q2. Name 5 parts of body.