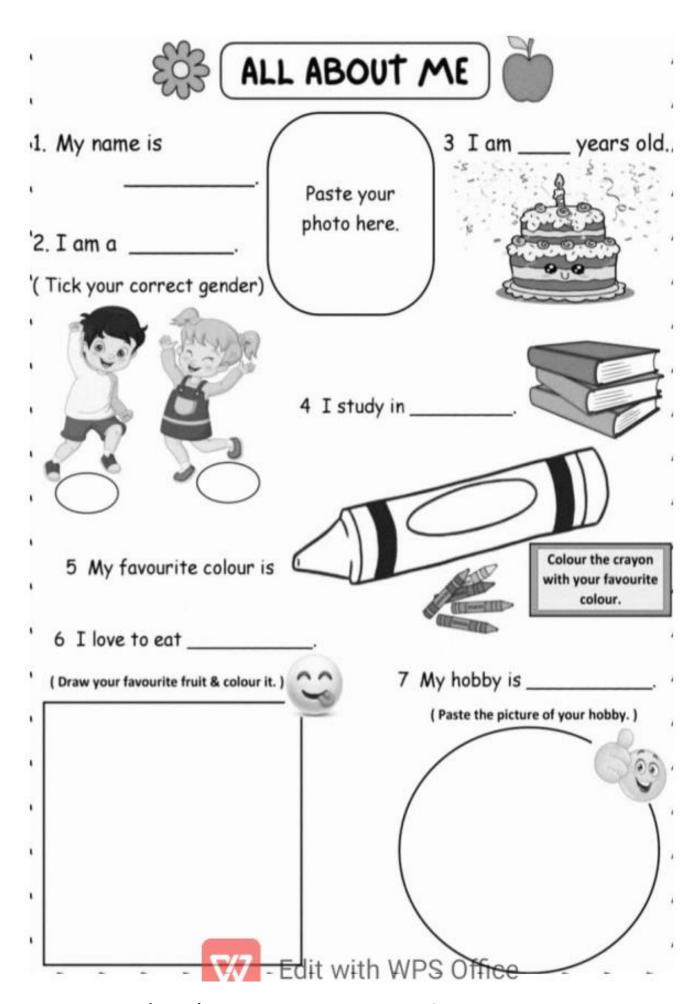

## 5.Look and Match-5 Senses Organs

5. Colour the pictures of things you eat and wear in the summer season.

6. Match the words with the correct pictures.

7. Language development questions & answers.

| Q1. Speak 5 lines on 'Myself'                       |
|-----------------------------------------------------|
| Ans. 1. My name is                                  |
| 2. I amyears old.                                   |
| 3. I study in UKG                                   |
| 4. My school name is                                |
| 5. I live in                                        |
| Q2. Name 5 parts of body.                           |
| Ans. Any five                                       |
| Q3. How many times we should bursh our teeth?       |
| Ans. We should brush our teeth twice a day.         |
| Q4. Name 5 sense organs.                            |
| Ans. Eyes, Nose, Ears, Tongue & Skin.               |
| Q5. Ears help us to                                 |
| Ans. Hear.                                          |
| Q6. What is the colour of our hair?                 |
| Ans. Black / Brown.                                 |
| Q7. We walk with our                                |
| Ans. Legs                                           |
| Q8. Which body part do we use to observe the stars? |
| Ans. Eyes                                           |
| Q9. How many members do you have in your Family?    |