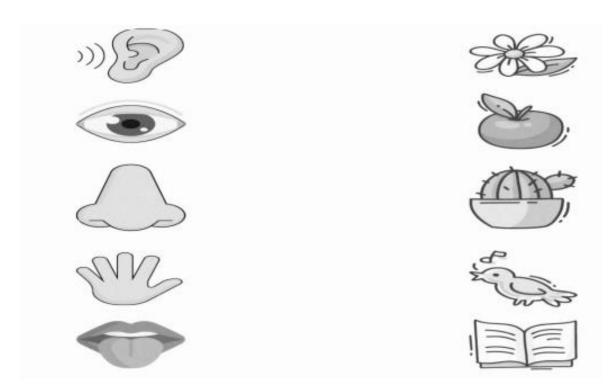

## 5.Look and Match-5 Senses Organs

5. Colour the pictures of things you eat and wear in the summer season.

6. Match the words with the correct pictures.

7. Language development questions & answers.

| Q1. Speak 5 lines on 'Myself'                       |
|-----------------------------------------------------|
| Ans. 1. My name is                                  |
| 2. I amyears old.                                   |
| 3. I study in UKG                                   |
| 4. My school name is                                |
| 5. I live in                                        |
| Q2. Name 5 parts of body.                           |
| Ans. Any five                                       |
| Q3. How many times we should bursh our teeth?       |
| Ans. We should brush our teeth twice a day.         |
| Q4. Name 5 sense organs.                            |
| Ans. Eyes, Nose, Ears, Tongue & Skin.               |
| Q5. Ears help us to                                 |
| Ans. Hear.                                          |
| Q6. What is the colour of our hair?                 |
| Ans. Black / Brown.                                 |
| Q7. We walk with our                                |
| Ans. Legs                                           |
| Q8. Which body part do we use to observe the stars? |
| Ans. Eyes                                           |
| Q9. How many members do you have in your Family?    |