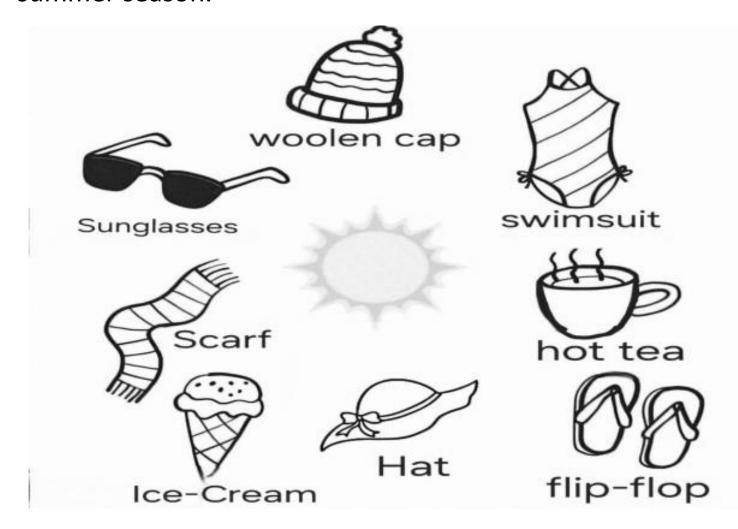

## 5.Look and Match-5 Senses Organs

5. Colour the pictures of things you eat and wear in the summer season.

6. Match the words with the correct pictures.

7. Language development questions & answers.

| Q1. Speak 5 lines on 'Myself'                       |
|-----------------------------------------------------|
| Ans. 1. My name is                                  |
| 2. I amyears old.                                   |
| 3. I study in UKG                                   |
| 4. My school name is                                |
| 5. I live in                                        |
| Q2. Name 5 parts of body.                           |
| Ans. Any five                                       |
| Q3. How many times we should bursh our teeth?       |
| Ans. We should brush our teeth twice a day.         |
| Q4. Name 5 sense organs.                            |
| Ans. Eyes, Nose, Ears, Tongue & Skin.               |
| Q5. Ears help us to                                 |
| Ans. Hear.                                          |
| Q6. What is the colour of our hair?                 |
| Ans. Black / Brown.                                 |
| Q7. We walk with our                                |
| Ans. Legs                                           |
| Q8. Which body part do we use to observe the stars? |
| Ans. Eyes                                           |
| Q9. How many members do you have in your Family?    |