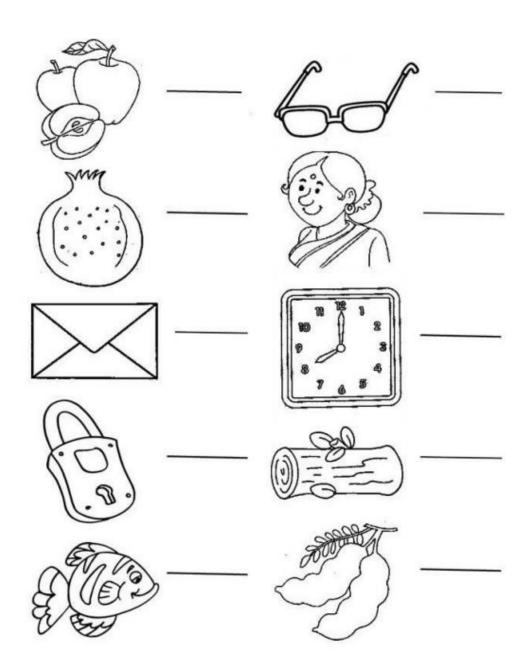

## 3. चित्र देखकर पहला अक्षर लिखे और रंग भरो

4. Count and write the number in the box. Colour only those picture which are in the sets of 10.