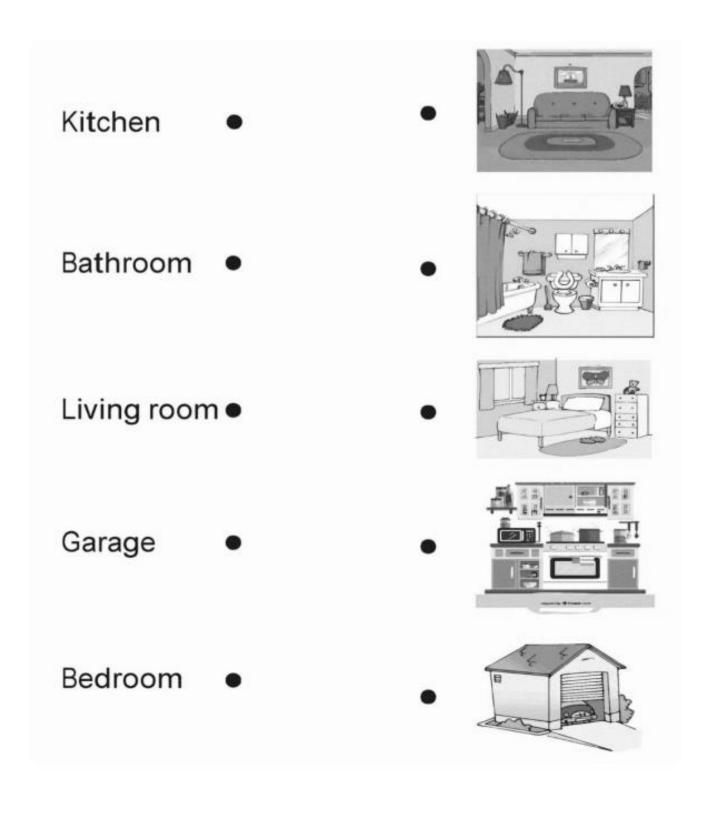

## 5.Look and Match-5 Senses Organs

5. Colour the pictures of things you eat and wear in the summer season.

6. Match the words with the correct pictures.

7. Language development questions & answers.

| Q1. Speak 5 lines on 'Myself'                       |
|-----------------------------------------------------|
| Ans. 1. My name is                                  |
| 2. I amyears old.                                   |
| 3. I study in UKG                                   |
| 4. My school name is                                |
| 5. I live in                                        |
| Q2. Name 5 parts of body.                           |
| Ans. Any five                                       |
| Q3. How many times we should bursh our teeth?       |
| Ans. We should brush our teeth twice a day.         |
| Q4. Name 5 sense organs.                            |
| Ans. Eyes, Nose, Ears, Tongue & Skin.               |
| Q5. Ears help us to                                 |
| Ans. Hear.                                          |
| Q6. What is the colour of our hair?                 |
| Ans. Black / Brown.                                 |
| Q7. We walk with our                                |
| Ans. Legs                                           |
| Q8. Which body part do we use to observe the stars? |
| Ans. Eyes                                           |
| Q9. How many members do you have in your Family?    |